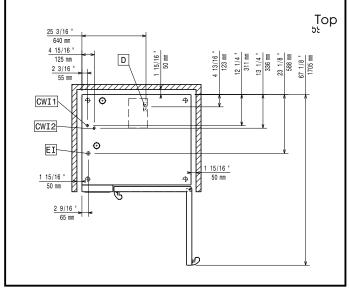

# SkyLine ProS Electric Combi Oven 10GN2/1

2 " 50 mm 11/16 <sup>a</sup> 26 7/16 CWI1 CWI2 EI 13/16 3 15/16 " 935 4 15/16 "

CWII Cold Water inlet 1 (cleaning) CWI2

= Cold Water Inlet 2 (steam generator)

DO Overflow drain pipe

#### Water:

Water inlet connections "CWI1-

CWI2": 3/4" 1-6 bar Pressure, bar min/max:

Drain "D": 50mm

Max inlet water supply

30 °C temperature:

5 °fH / 2.8 °dH Hardness: Chlorides: <10 ppm Conductivity: >50 µS/cm

## **ISO Certificates**

ISO 9001; ISO 14001; ISO ISO Standards:

45001; ISO 50001

EI = Electrical inlet (power)