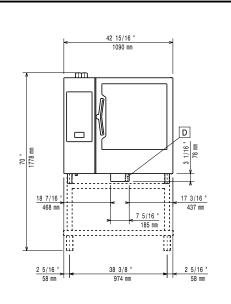

## **Key Information:**

Door hinges:

External dimensions, Width: 1090 mm External dimensions, Depth: 971 mm External dimensions, Height: 1058 mm 163 kg Net weight: Shipping weight: 188 kg 1.59 m³ Shipping volume: